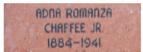

o You

## Veterans of All Wars & Military Branches. Family. Friends. Charities. Businesses. Schools. Churches

- The Chaffee Crossing Veterans Memorial Plaza will have a walkway lined with personalized engraved bricks. All bricks will be placed randomly around the walkway.
- 4"x 8" bricks may be engraved with up to three lines of print and 8"x 8" bricks with up to six lines. Each line accommodates 18 characters, counting punctuation and spaces as characters. All letters are engraved in UPPER CASE. Text will be centered on the brick.
- The Memorial Committee reserves the right to decline messages deemed inappropriate for this project.
- Please print (with capital letters) the name or message you would like on your special brick in the boxes below.

#### 4"x 8" Brick \$100 (tax-deductible)



### 8"x 8" Brick \$200 (tax-deductible)



# 24"x 24" Paver \$1500 (tax-deductible)

Each order is individually crafted. We can help you create a unique paver with your chosen message. Logo placement is also available. Your custom paver will then be prominently placed in the main walkways of the Veterans Memorial Plaza. Call today and let us help you design a custom paver for you, your family, business or organization.



#### Total Amount Enclosed \$\_\_\_\_\_ Date:

Please make check payable to Chaffee Crossing Historic Preservation Organization and mail it with this form to 7020 Taylor Avenue, Fort Smith, AR 72916.

| Name:                                                     | Phone: | Email: |  |  |  |  |  |  |  |
|-----------------------------------------------------------|--------|