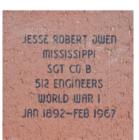

ranches. Family. Friends. Charities. Businesses. Schools. Churches

- The Chaffee Crossing Veterans Memorial Plaza will have a walkway lined with personalized engraved bricks. All bricks will be placed randomly around the walkway.
- 4"x 8" bricks may be engraved with up to three lines of print and 8"x 8" bricks with up to six lines. Each line accommodates 18 characters, counting punctuation and spaces as characters. All letters are engraved in UPPER CASE. Text will be centered on the brick.
- The Memorial Committee reserves the right to decline messages deemed inappropriate for this project.
- Please print (with capital letters) the name or message you would like on your special brick in the boxes below.

#### 4"x 8" Brick \$100 (tax-deductible)



### 8"x 8" Brick \$200 (tax-deductible)



# 24"x 24" Paver \$1500 (tax-deductible)

Each order is individually crafted. We can help you create a unique paver with your chosen message. Logo placement is also available. Your custom paver will then be prominently placed in the main walkways of the Veterans Memorial Plaza. Call today and let us help you design a custom paver for you, your family, business or organization.



#### Total Amount Enclosed \$\_\_\_\_\_ Date:

Please make check payable to Chaffee Crossing Historic Preservation Organization and mail it with this form to 7020 Taylor Avenue, Fort Smith, AR 72916.

| Name:                                                     | Phone: | Email: |  |  |  |  |  |  |  |
|-----------------------------------------------------------|--------|--------|--|--|--|--|--|--|--|
| Address: