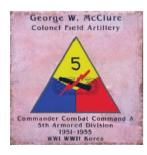

# 24"x 24" Paver \$1500 (tax-deductible)

Each order is individually crafted. We can help you create a unique paver with your chosen message. Logo placement is also available. Your custom paver will then be prominently placed in the main walkways of the Veterans Memorial Plaza. Call today and let us help you design a custom paver for you, your family, business or organization.